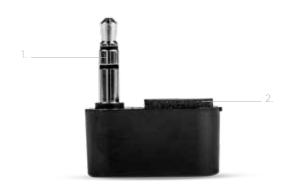

## CALL-DEX

FOR DISCREET STREAMING FROM MOBILE PHONES

- 1. 3,5 mm Jack plug
- 2. Battery lid

By choosing Widex hearing aids, you are choosing products from a company that has been WindMade certified. WindMade is the first global consumer label identifying companies that use wind power.

## **CALL-DEX**

CALL-DEX is an ultra-compact device for streaming conversations directly from your mobile phone to your hearing aids.

Extremely discreet, CALL-DEX simply inserts into the jack plug of your phone. You are then free to use your mobile phone normally. No neck loop and no need for your hearing care professional to set it up.